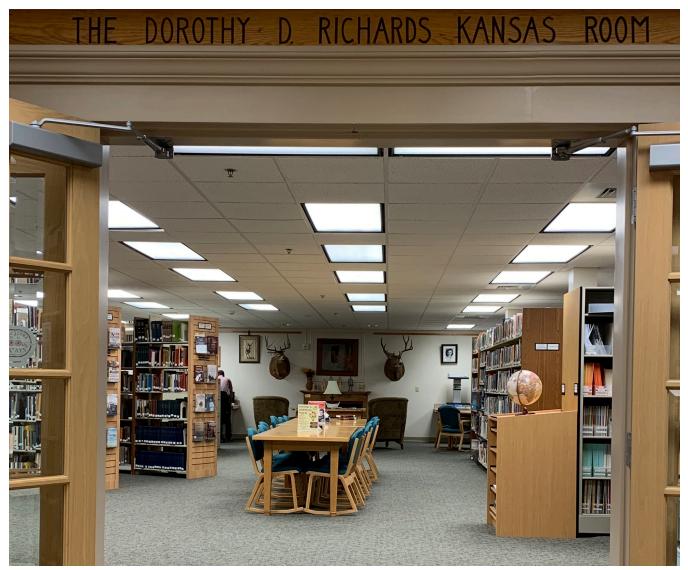

A remodel of the basement, including the Kansas Room, is planned for this year. While maintaining the collection, changes to the Kansas Room will result in a space more hospitable to presentations and gatherings. Through the remainder of the year, the Hays Public Library Foundation will be fundraising for the Kansas Room project. Donations toward the \$150,000 goal can be made at the library or online at hayslibrary.org/foundation/.